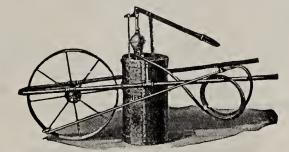

g spray solution, 50 gal.

capacity, \$6.50.

Truck with 3½-inch tire wheels, \$19.00.

## **AUTO SPRAY**

A compressed air sprayer with screwlocking cap and strongly reinforced corrugated tank.
No. 9-C —
Solid copper tank; capa3-BROWN ity, 4 gallons; No a SPRAYER equipped with hose and Auto-Pop Attachment, \$9.00 (by P. P., \$9.30). No. 9-A—Galvanized tank; capacity, 4 gallons; equipped with hose and Auto-Pop, \$5.75 (by P.

No. 50-D-Galvanized tank; capacity, 2½ gallons; equipped with hose and Auto-Pop, \$5.00 (by P. P., \$5.20).

Auto-Pop Nozzle Attachment. Con-

Auto Sprau

P., \$6.00).

trols the flow instantly by a pressure of the hand. When Auto-Pop Attachment is purchased separately: Plain, \$1.40 each (by parcel post, \$1.50); complete with hose, \$1.85 (by parcel post, \$2.00).



## WHEELBARROW SPRAYER

Extreme width, 18 inches; 24-in. wheel with a 3-in. tread. Pump has 1½-in. diam. cylinder. Equipped with 12-gal. galvanized tank, 10 ft. of hose, 4-ft. extension pole, nozzle and shut-off valve, \$31.00.



## VERMOREL KNAPSACK **SPRAYER**

A new knapsack sprayer which works on the compressed air principle. Compact in construction and light in weight, so that it can be easily carried around. \$17.50 (by parcel post, \$18.00).

## RUBBER FUNNEL **STRAINER**



For quickly straining and pouring liquids into any compressed air sprayer tank; 4-inch diameter, noncollapsible, removable brass, nickeled strainer. Price, 25c. each.



## No. 50 WHEELBARROW **SPRAYER**

Adapted for spraying vegetable crops, flowers, orchards, etc., also for spraying disinfectants. Steel fra